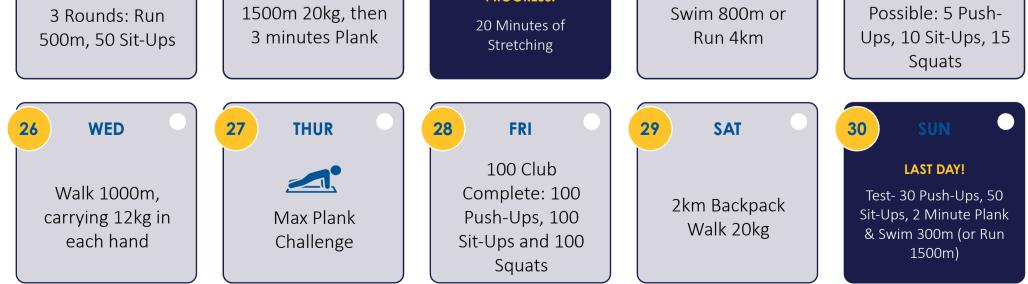

## Advanced FITNESS PROGRAM

| 1 SAT                                                                                      | 2 SUN •                                                                                            | 3 MON                                                                                                                                                                                                                                                                                                                                                                                                                                                                                                                                                                                                                                                                                                                                                                                                                                                                                                                                                                                                                                                                                                                                                                                                                                                                                                                                                                                                                                                                                                                                                                                                                                                                                                                                                                                                                                                                                                                                                                                                                                                                                                                         | 4 TUES                                                                             | 5 WED                                                                     |
|--------------------------------------------------------------------------------------------|----------------------------------------------------------------------------------------------------|-------------------------------------------------------------------------------------------------------------------------------------------------------------------------------------------------------------------------------------------------------------------------------------------------------------------------------------------------------------------------------------------------------------------------------------------------------------------------------------------------------------------------------------------------------------------------------------------------------------------------------------------------------------------------------------------------------------------------------------------------------------------------------------------------------------------------------------------------------------------------------------------------------------------------------------------------------------------------------------------------------------------------------------------------------------------------------------------------------------------------------------------------------------------------------------------------------------------------------------------------------------------------------------------------------------------------------------------------------------------------------------------------------------------------------------------------------------------------------------------------------------------------------------------------------------------------------------------------------------------------------------------------------------------------------------------------------------------------------------------------------------------------------------------------------------------------------------------------------------------------------------------------------------------------------------------------------------------------------------------------------------------------------------------------------------------------------------------------------------------------------|------------------------------------------------------------------------------------|---------------------------------------------------------------------------|
| <b>پُ</b><br>Run 2km                                                                       | HAVE YOU JOINED<br>THE CAREFLIGHT<br>TERRITORY CHALLENGE<br>FACEBOOK GROUP?<br>100 Push-ups (toes) | Note: | Swim 400m or<br>Run 2km                                                            | 100 Club<br>Complete: 100<br>Push-Ups, 100<br>Sit-Ups and 100<br>Squats   |
| 6 THUR O                                                                                   | 7 FRI                                                                                              | 8 SAT O                                                                                                                                                                                                                                                                                                                                                                                                                                                                                                                                                                                                                                                                                                                                                                                                                                                                                                                                                                                                                                                                                                                                                                                                                                                                                                                                                                                                                                                                                                                                                                                                                                                                                                                                                                                                                                                                                                                                                                                                                                                                                                                       | 9 SUN •                                                                            | 10 MON O                                                                  |
| Max Plank<br>Challenge                                                                     | 4 x 400m Run, rest<br>2 minutes between                                                            | Walk 500m,<br>carrying 12kg in<br>each hand                                                                                                                                                                                                                                                                                                                                                                                                                                                                                                                                                                                                                                                                                                                                                                                                                                                                                                                                                                                                                                                                                                                                                                                                                                                                                                                                                                                                                                                                                                                                                                                                                                                                                                                                                                                                                                                                                                                                                                                                                                                                                   | CONGRATULATIONS!<br>YOU'VE EARNED YOUR<br>CHOCOLATE<br>20 Minutes of<br>Stretching | Swim 500m or Run<br>2.5km                                                 |
| 11 TUES                                                                                    | 12 WED •                                                                                           | 13 THUR                                                                                                                                                                                                                                                                                                                                                                                                                                                                                                                                                                                                                                                                                                                                                                                                                                                                                                                                                                                                                                                                                                                                                                                                                                                                                                                                                                                                                                                                                                                                                                                                                                                                                                                                                                                                                                                                                                                                                                                                                                                                                                                       | 14 FRI O                                                                           | 15 SAT •                                                                  |
| 6 Minutes, as<br>many Push-Ups as<br>Possible                                              | 6 Minutes, as many<br>Sit-Ups as Possible                                                          | <b>پُ</b><br>8 x 200m Run, rest<br>1 minute between                                                                                                                                                                                                                                                                                                                                                                                                                                                                                                                                                                                                                                                                                                                                                                                                                                                                                                                                                                                                                                                                                                                                                                                                                                                                                                                                                                                                                                                                                                                                                                                                                                                                                                                                                                                                                                                                                                                                                                                                                                                                           | 5 Rounds: 20 Push-<br>Ups, 30 Sit-Ups, 40<br>Squats                                | HALF WAY THERE!<br>Back Pack Carry 1000m<br>20kg, then 3 minutes<br>Plank |
| 16 SUN •                                                                                   | 17 MON O                                                                                           | 18 TUES                                                                                                                                                                                                                                                                                                                                                                                                                                                                                                                                                                                                                                                                                                                                                                                                                                                                                                                                                                                                                                                                                                                                                                                                                                                                                                                                                                                                                                                                                                                                                                                                                                                                                                                                                                                                                                                                                                                                                                                                                                                                                                                       | 19 WED •                                                                           | 20 THUR                                                                   |
| YOU'RE HELPING<br>CAREFLIGHT NT CARE<br>FOR 20 PEOPLE A DAY<br>20 Minutes of<br>Stretching | Swim 650m or<br>run 3.25km                                                                         | 100 Club<br>Complete: 100<br>Push-Ups, 100<br>Sit-Ups and 100<br>Squats                                                                                                                                                                                                                                                                                                                                                                                                                                                                                                                                                                                                                                                                                                                                                                                                                                                                                                                                                                                                                                                                                                                                                                                                                                                                                                                                                                                                                                                                                                                                                                                                                                                                                                                                                                                                                                                                                                                                                                                                                                                       | Walk 750m,<br>carrying 12kg in<br>each hand                                        | 12 down to 1 of<br>Push-Ups and<br>Squats                                 |
| 21 FRI                                                                                     | 22 SAT                                                                                             | 23 SUN •                                                                                                                                                                                                                                                                                                                                                                                                                                                                                                                                                                                                                                                                                                                                                                                                                                                                                                                                                                                                                                                                                                                                                                                                                                                                                                                                                                                                                                                                                                                                                                                                                                                                                                                                                                                                                                                                                                                                                                                                                                                                                                                      | 24 MON                                                                             | 25 TUES                                                                   |
| ħ° ≈≈                                                                                      | Back Pack Carry                                                                                    | DON'T FORGET<br>TO SHARE YOUR<br>PROGRESS!                                                                                                                                                                                                                                                                                                                                                                                                                                                                                                                                                                                                                                                                                                                                                                                                                                                                                                                                                                                                                                                                                                                                                                                                                                                                                                                                                                                                                                                                                                                                                                                                                                                                                                                                                                                                                                                                                                                                                                                                                                                                                    | <u></u>                                                                            | 20 Minutes, As<br>Many Rounds As                                          |